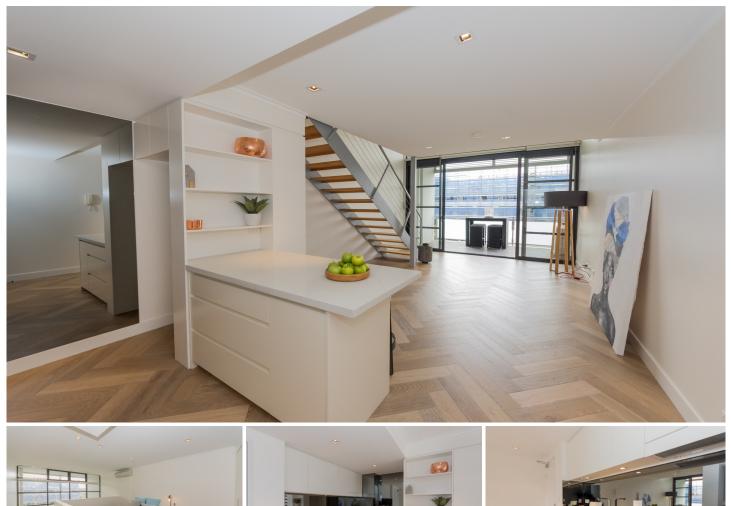

## 2308/8 Eve Street ERSKINEVILLE NSW

Arguably one of Erskineville's most sought after developments designed by award winning architects Allen Jack & Cottier, Motto boasts stylish executive living in a highly desirable location. Boasting modern interiors and flooded with natural light, this fresh and bright renovated apartment is a private retreat central to all the attractions that make Erskineville such a popular destination.

Light filled open plan lounge & dining w high ceilings Designer kitchen w stone benches & stainless steel appliances

Loft style double bedroom w large built-in robes Sunny entertainers balcony w complex views Chic bathroom & separate laundry w clothes dryer Air conditioning, new paint & new floor coverings Undercover secure car space & additional storage unit Security complex w intercom access & outdoor pool