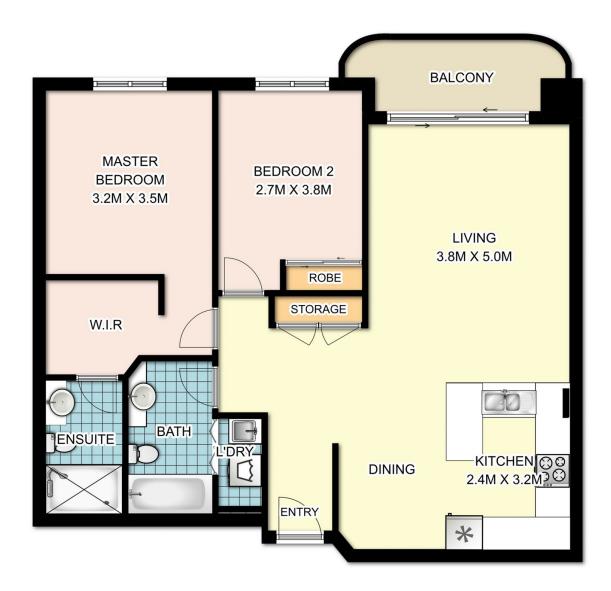

## 6310 / 177-219 Mitchell Road, Erskineville

DISCLAIMER: SYDRealEstatePhoto accepts no liability for the accuracy of details contained within our floor plans. The plan scale in meters. Indicative only. Dimensions are approximate. All information contained here in is gathered from sources we believe to be reliable. However we cannot guarantee its accuracy and interested persons should rely on their own enquiries.