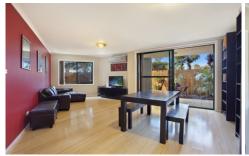

Large open plan living & dining area
Gourmet gas kitchen w stainless steel appliances
Spacious bedroom w large built-in robes
Oversized courtyard perfect for entertaining
Renovated bathroom & internal laundry w dryer
Polished floorboards & air conditioning
Security car space & ample visitor parking