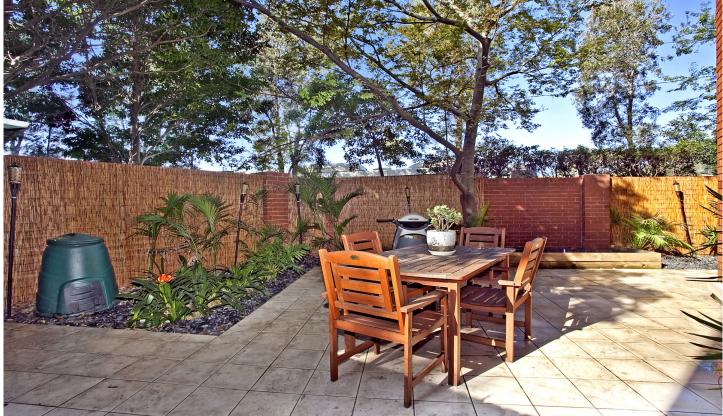

Large open plan living & dining area
Gourmet gas kitchen w stainless steel appliances
Spacious bedroom w large built-in robes
Oversized courtyard perfect for entertaining
Renovated bathroom & internal laundry w dryer
Polished floorboards & air conditioning
Security car space & ample visitor parking