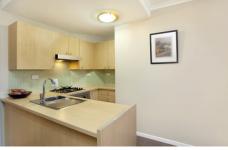

Large open plan living & dining area
Gourmet gas kitchen w stainless steel appliances
Spacious bedroom w large built-in robes
Oversized courtyard perfect for entertaining
Renovated bathroom & internal laundry w dryer
Polished floorboards & air conditioning
Security car space & ample visitor parking