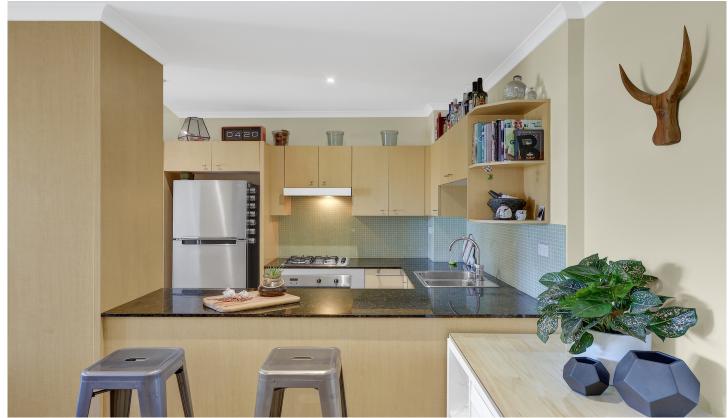

Light filled open plan lounge & dining area
Entertainers balcony w city skyline views
Designer gas kitchen w stainless steel appliances
Large main bed w walk-in robe & balcony access
Spacious second bedroom w built-in robes
Stylish bathroom w tub & separate laundry w dryer
Study alcove & generous storage space
Secure car space & ample visitor parking