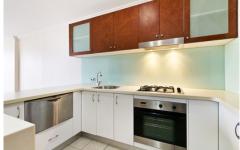

Generous open plan lounge & dining area
Designer gas kitchen w stainless steel appliances
Spacious bedroom w walk-in robe & balcony access
Entertainers balcony w complex views
Stylish bathroom w tub & internal laundry w dryer
Separate study area & generous storage space
Secure car space & ample visitor parking