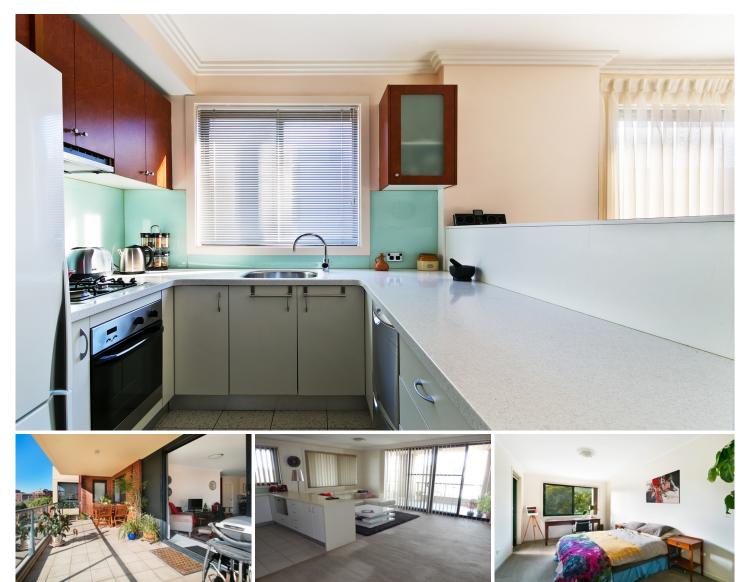

## 13505/177-219 Mitchell Road ERSKINEVILLE NSW

Situated in the sought after Sydney Park Village complex, this light filled two bedroom corner apartment offers space, style and resort style living. Boasting a generous open plan layout, it also features a large wrap around balcony and stylish modern finishes.

Large open plan lounge & dining area Designer gas kitchen w stainless steel appliances Wrap around balcony perfect for entertaining Main bed w double built-ins, ensuite & balcony access Generous second bedroom w built-in robes Stylish bathroom w tub & separate laundry w dryer Study alcove & generous storage space Security car space & ample visitor parking