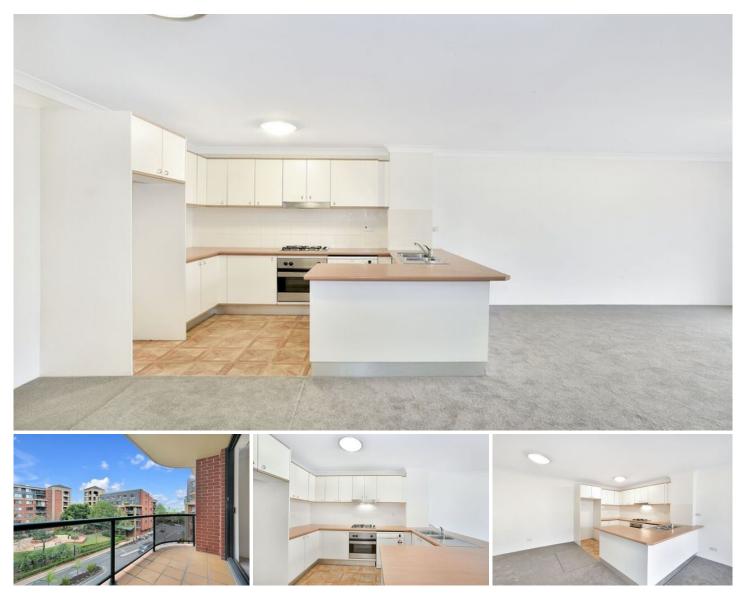

## 6408/177-219 Mitchell Road ERSKINEVILLE NSW

Generous in size, this north facing two bedroom apartment is located in the sought after lifestyle complex Sydney Park Village. Internal facing overlooking the landscaped gardens, this apartment is ideally positioned with a light filled aspect and oversized floorplan.

Large open plan lounge & dining area Modern gas kitchen w stainless steel appliances Spacious main bed with walk-in robe & ensuite Generous second bed w large built-in robes Bathroom w tub & internal laundry w dryer Light filled balcony w complex views New carpet & paint throughout Secure car space & ample visitor parking