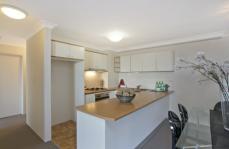

Large open plan lounge & dining area
Gas kitchen w stainless steel appliances
Large main bedroom w walk-in robe & ensuite
Entertainer's balcony w complex views
Spacious second bedroom w built-in robes
Bathroom w tub & separate laundry w dryer
Secure car space & ample visitor parking