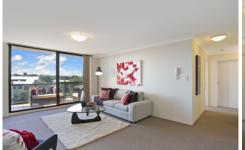

Large open plan lounge & dining area
Gas kitchen w stainless steel appliances
Large main bedroom w walk-in robe & ensuite
Entertainer's balcony w complex views
Spacious second bedroom w built-in robes
Bathroom w tub & separate laundry w dryer
Secure car space & ample visitor parking