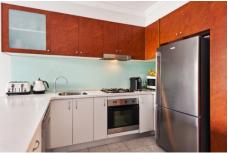

Large open plan lounge & dining area
Designer gas kitchen w stainless steel appliances
Generous bedroom w built-in robes & balcony access
Full length entertainers balcony w complex views
Stylish bathroom w tub & internal laundry w dryer
Secure car space & ample visitor parking