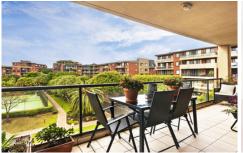

Large open plan lounge & dining area
Designer gas kitchen w stainless steel appliances
Generous bedroom w built-in robes & balcony access
Full length entertainers balcony w complex views
Stylish bathroom w tub & internal laundry w dryer
Secure car space & ample visitor parking