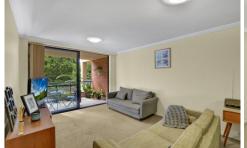

Generous open plan lounge & dining area
Designer gas kitchen w stainless steel appliances
Large main bedroom w built-in robes & ensuite
Entertainer's balcony w private leafy outlook
Generous second bedroom w built-in robes
Stylish bathroom w tub & separate laundry w dryer
Secure car space & ample visitor parking