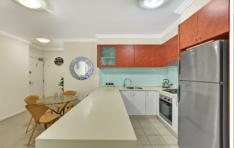

Generous open plan lounge & dining area
Designer gas kitchen w stainless steel appliances
Large main bedroom w built-in robes & ensuite
Entertainer's balcony w private leafy outlook
Generous second bedroom w built-in robes
Stylish bathroom w tub & separate laundry w dryer
Secure car space & ample visitor parking