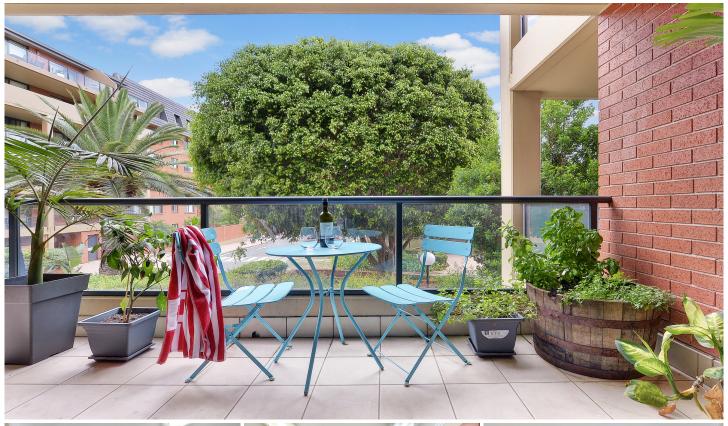

Generous open plan lounge & dining area
Designer gas kitchen w stainless steel appliances
Large main bedroom w built-in robes & ensuite
Entertainer's balcony w private leafy outlook
Generous second bedroom w built-in robes
Stylish bathroom w tub & separate laundry w dryer
Secure car space & ample visitor parking