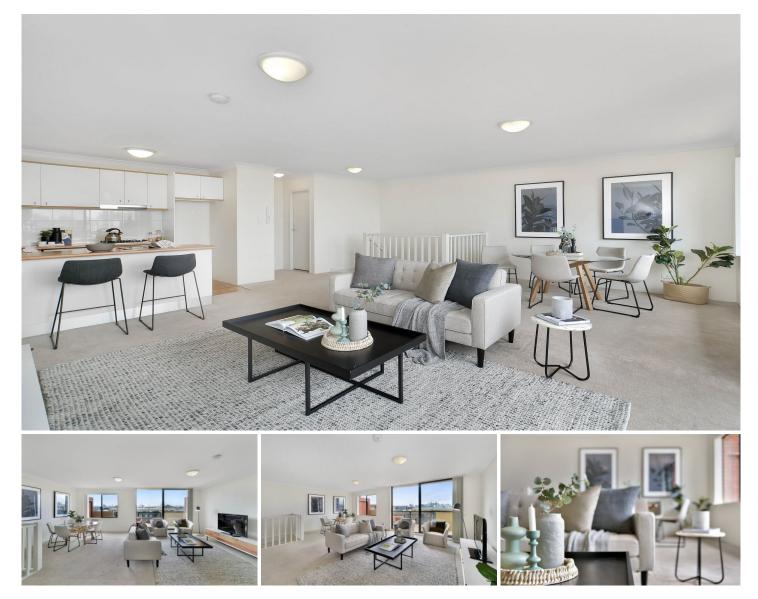

## 6705/177-219 Mitchell Road Erskineville NSW

Located in the heart of Erskineville's vibrant village culture, this naturally light filled apartment offers two levels of spacious open plan living situated in a highly desirable top floor position. Showcasing an over-sized floor plan with north facing city views, delve and immerse yourself within this fantastic development.

Spacious open plan lounge and dining areas Sun drenched entertainers balcony w/ city views Well-appointed gas kitchen w/ dishwasher Two double sized bedrooms w/ built-in robes Separate internal laundry w/ dryer and storage Two full bathrooms plus a guest powder room Undercover secure car space & visitor parking