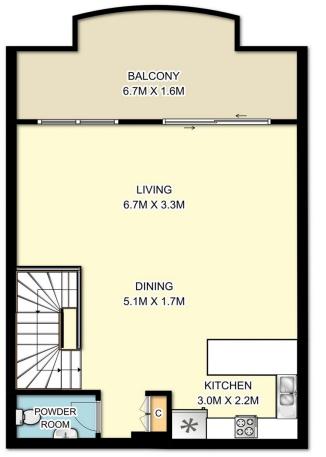

## 6705 / 177-219 Mitchell Road, Erskineville

DISCLAIMER: SYDRealEstatePhoto accepts no liability for the accuracy of details contained within our floor plans. The plan scale in meters. Indicative only. Dimensions are approximate. All information contained here in is gathered from sources we believe to be reliable. However we cannot guarantee its accuracy and interested persons should rely on their own enquiries.

## LOWER LEVEL

2

1

3m

1:75