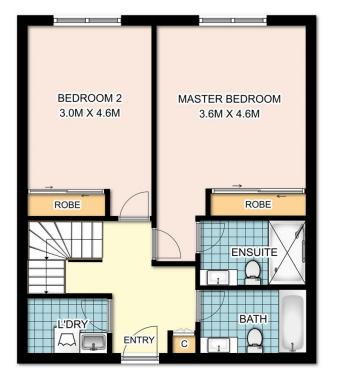

## 6705 / 177-219 Mitchell Road, Erskineville

DISCLAIMER: SYDRealEstatePhoto accepts no liability for the accuracy of details contained within our floor plans. The plan scale in meters. Indicative only. Dimensions are approximate. All information contained here in is gathered from sources we believe to be reliable. However we cannot guarantee its accuracy and interested persons should rely on their own enquiries.

## LOWER LEVEL

2

1

3m

1:75