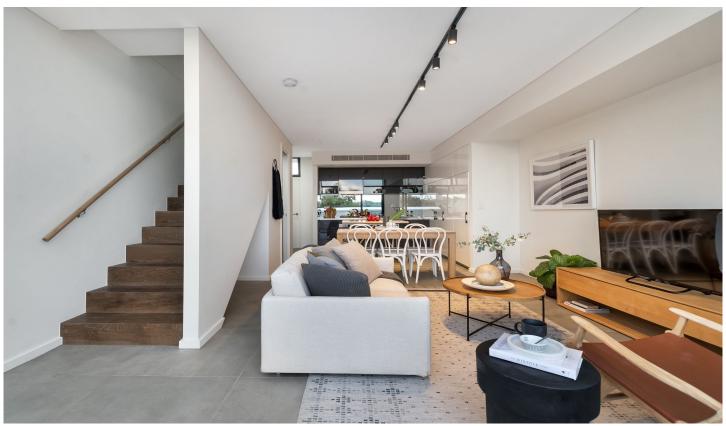

## 205/76 Mitchell Road Alexandria NSW

A boutique warehouse conversion of only 21 apartments over 4 levels w/ solid original brickwork, original steel beams, concrete lift & upscale interiors and exteriors. The perfect blend of raw & contemporary warehouse features, industrial tones & modern touches, Mitchell + Fountain is sure to impress in this inner-city enclave.

Light filled living area w/ open plan design, leading to private entertaining terrace w/ leafy district aspect Kitchen is luxuriously appointed w/ stainless steel top, mirror splashback, under cabinet lighting & quality appliances.

Concrete tiles paired w/ black/white mosaics & timber top vanities to create stunning designer bathrooms & ensuite. Bedrooms w/ full length windows, BIR's, natural light, main w/ unique sliding glass doors & timber screening Internal laundry w/ dryer, ducted air-conditioning and