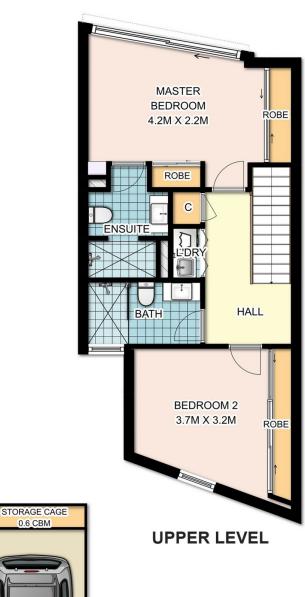

Concrete tiles paired w/ black/white mosaics & timber top vanities to create stunning designer bathrooms & ensuite. Bedrooms w/ full length windows, BIR's, natural light, main w/ unique sliding glass doors & timber screening Internal laundry w/ dryer, ducted air-conditioning and

## 205 / 76 Mitchell Road, Alexandria

DISCLAIMER: SYDRealEstatePhoto accepts no liability for the accuracy of details contained within our floor plans. The plan scale in meters. Indicative only. Dimensions are approximate. All information contained here in is gathered from sources we believe to be reliable. However we cannot guarantee its accuracy and interested persons should rely on their own enquiries.