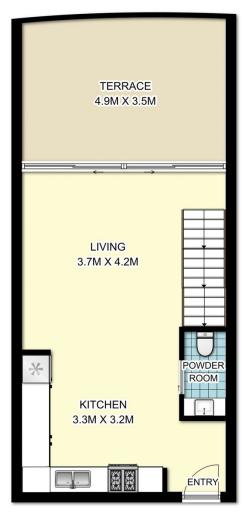

Light filled living area w/ open plan design, leading to private entertaining terrace w/ leafy district aspect Kitchen is luxuriously appointed w/ stainless steel top, mirror splashback, under cabinet lighting & quality appliances.

Concrete tiles paired w/ black/white mosaics & timber top vanities to create stunning designer bathrooms & ensuite. Bedrooms w/ full length windows, BIR's, natural light, main w/ unique sliding glass doors & timber screening Internal laundry w/ dryer, ducted air-conditioning and

## 205 / 76 Mitchell Road, Alexandria

DISCLAIMER: SYDRealEstatePhoto accepts no liability for the accuracy of details contained within our floor plans. The plan scale in meters. Indicative only. Dimensions are approximate. All information contained here in is gathered from sources we believe to be reliable. However we cannot guarantee its accuracy and interested persons should rely on their own enquiries.