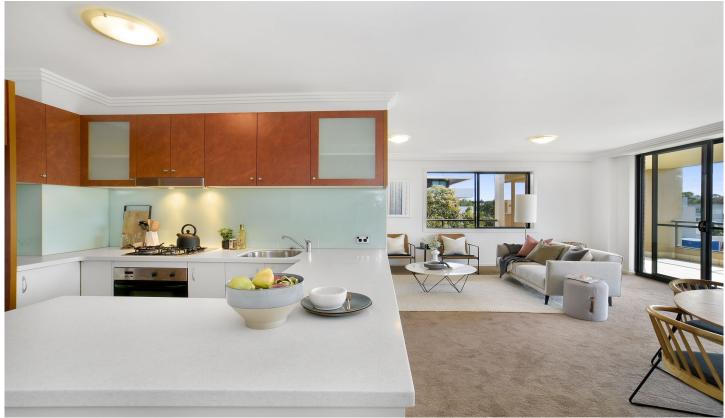

## 16504/177-219 Mitchell Road Erskineville NSW

Offered for sale by the original owner, this is a very rare opportunity to purchase a three bedroom apartment with a generous floorplan featuring privacy, space and multiple internal and external zones to relax and live the cosmopolitan inner west lifestyle. This apartment takes full advantage of its north facing corner position with windows wrapping around the apartment flooding it with natural light from morning to afternoon. This single level 171m2 apartment is a rare opportunity that deserves your inspection.

Enjoy open plan living w/ defined lounge & dining spaces Over sized wrap around balcony w/ north facing views Well-appointed kitchen w/ stainless steel gas appliances & dishwasher

Three double bedrooms all w/ built in robes & master w/ ensuite & balcony access