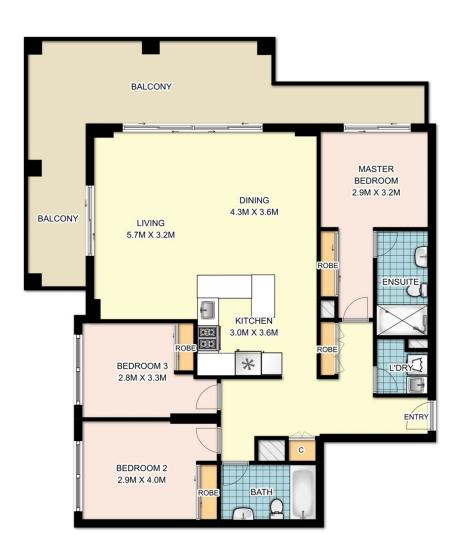

## 16504/177-219 Mitchell Road Erskineville NSW

Offered for sale by the original owner, this is a very rare opportunity to purchase a three bedroom apartment with a generous floorplan featuring privacy, space and multiple internal and external zones to relax and live the cosmopolitan inner west lifestyle. This apartment takes full advantage of its north facing corner position with windows wrapping around the apartment flooding it with natural light from morning to afternoon. This single level 171m2 apartment is a rare opportunity that deserves your inspection.

Enjoy open plan living w/ defined lounge & dining spaces Over sized wrap around balcony w/ north facing views Well-appointed kitchen w/ stainless steel gas appliances & dishwasher

Three double bedrooms all w/ built in robes & master w/ ensuite & balcony access

## 16504 / 177-219 Mitchell Road, Erskineville

DISCLAIMER: SYDRealEstatePhoto accepts no liability for the accuracy of details contained within our floor plans. The plan scale in meters. Indicative only. Dimensions are approximate. All information contained here in is gathered from sources we believe to be reliable. However we cannot guarantee its accuracy and interested persons should rely on their own enquiries.