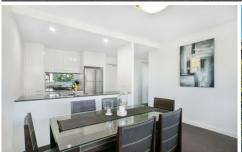

Light-filled open plan lounge & dining area
Designer gas kitchen w stainless steel appliances
Entertainers balcony w leafy outlook
Spacious bedroom w built-in robes & balcony access
Stylish bathroom w separate laundry & dryer
Air conditioning & generous storage space
Undercover secure car space & storage cage
Secure building w video intercom & lift access