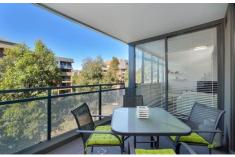

Light-filled open plan lounge & dining area
Designer gas kitchen w stainless steel appliances
Entertainers balcony w leafy outlook
Spacious bedroom w built-in robes & balcony access
Stylish bathroom w separate laundry & dryer
Air conditioning & generous storage space
Undercover secure car space & storage cage
Secure building w video intercom & lift access