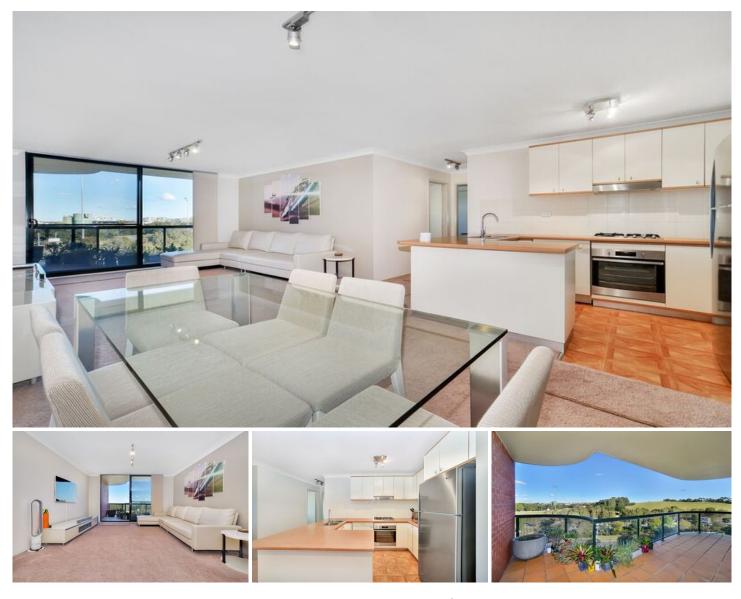

## 3608/177-219 Mitchell Road ERSKINEVILLE NSW

Privately positioned in the desirable Sydney Park Village complex, this oversized two bedroom apartment is set moments from the Inner Wests most coveted conveniences. Offering generous open plan living, it also features stylish modern finishes and sprawling views over Sydney Park.

Large open plan lounge & dining area Modern gas kitchen w stainless steel appliances Entertainers' balcony w views over Sydney Park Oversized main bedroom w built-in robes & ensuite Generous second bedroom w built in robes Stylish bathroom w tub & laundry w washer/dryer Security car space & ample visitor parking

Placed just steps from the hip Erskineville Village, the eat streets of King and Crown Streets and minutes to The