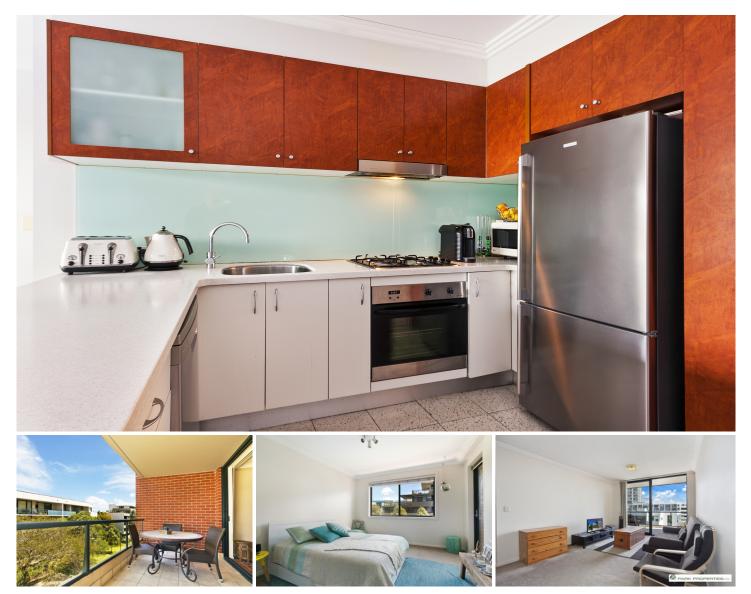

## 14305/177-219 Mitchell Road ERSKINEVILLE NSW

Designed for laid back urban living, this west facing one bedroom apartment plus study is perfectly positioned in the desirable resort style complex Sydney Park Village. Boasting a generous free flowing floorplan with stylish modern finishes, this property features a great entertainer's layout and quiet leafy outlook.

Generous open plan lounge & dining area Light filled entertainers balcony w leafy outlook Designer gas kitchen w stainless steel appliances Large bedroom w built-in robes & balcony access Stylish bathroom w tub & internal laundry w dryer Separate study area & generous storage space Secure car space & ample visitor parking