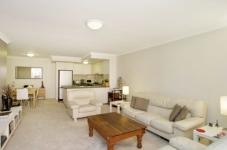

Large open plan lounge & dining area
Modern gas kitchen w stainless steel appliances
Oversized main bedroom w walk-in robe & ensuite
Generous second bedroom w built-in wardrobes
Bathroom w tub & internal laundry w dryer
Air conditioning in lounge & ceiling fans in bedrooms
Privately positioned balcony
Secure car space & ample visitor parking