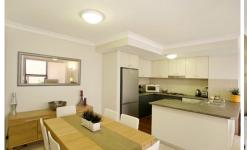

Large open plan lounge & dining area
Modern gas kitchen w stainless steel appliances
Oversized main bedroom w walk-in robe & ensuite
Generous second bedroom w built-in wardrobes
Bathroom w tub & internal laundry w dryer
Air conditioning in lounge & ceiling fans in bedrooms
Privately positioned balcony
Secure car space & ample visitor parking