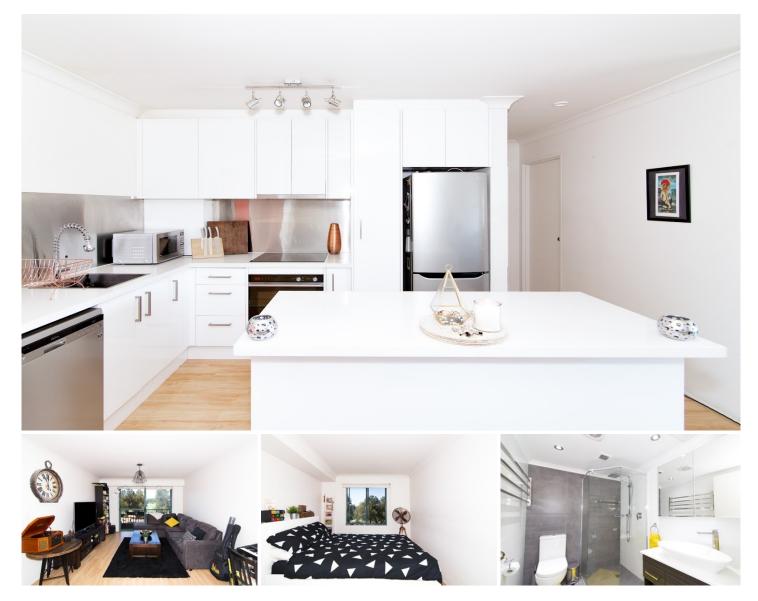

## 41/362 Mitchell Road ALEXANDRIA NSW

Located within the well maintained Huntley Green security complex is this renovated two bedroom apartment with secure parking and views over Sydney Park. Generously proportioned with a well-designed floor plan & quality finishes throughout, this property confirms ultimate convenience in a highly desirable location.

Large open plan lounge & dining area Designer kitchen w stainless steel appliances Generous bedrooms, main w built in robes & ensuite Balcony w sprawling views over Sydney Park Stylish bathroom w tub & internal laundry area Secure car space & ample visitor parking Full use of complex facilities including outdoor swimming pool and indoor gym