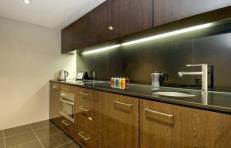

Spacious open plan lounge & dining area Kitchen w bar fridge & stainless steel appliances Bedroom w built-in robes & balcony access Stylish bathroom w concealed laundry & dryer Separate study area perfect for home office Secure undercover allocated car space Security intercom system & lift access