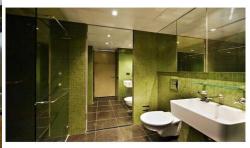

Spacious open plan lounge & dining area Kitchen w bar fridge & stainless steel appliances Bedroom w built-in robes & balcony access Stylish bathroom w concealed laundry & dryer Separate study area perfect for home office Secure undercover allocated car space Security intercom system & lift access