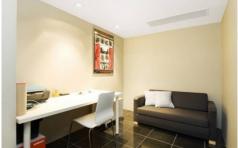

Spacious open plan lounge & dining area Kitchen w bar fridge & stainless steel appliances Bedroom w built-in robes & balcony access Stylish bathroom w concealed laundry & dryer Separate study area perfect for home office Secure undercover allocated car space Security intercom system & lift access