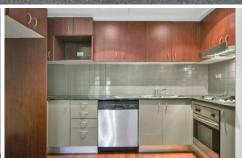

Full width entertaining terrace w/ district views
Granite kitchen w/ stainless steel appliances & dishwasher
Open plan living dining area w/ balcony access
Large bedroom w/ built in robe & balcony access
Designer Bathroom w/ bath & separate laundry room.
New carpet & freshly painted w/ intercom security

The Excelsior building boasts resort style facilities including on site building manager, Indoor pool, sauna, gym and roof top entertaining area with 360 degree city and district views. All this moments away from cafes, shops, bars and