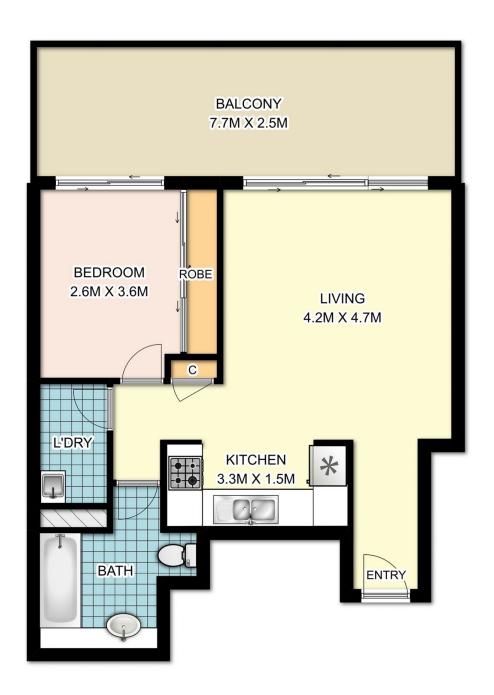

0 1 2 3m 1:75

## 710 / 242 Elizabeth Street, Surry Hills

DISCLAIMER: SYDRealEstatePhoto accepts no liability for the accuracy of details contained within our floor plans. The plan scale in meters. Indicative only. Dimensions are approximate. All information contained here in is gathered from sources we believe to be reliable. However we cannot guarantee its accuracy and interested persons should rely on their own enquiries.