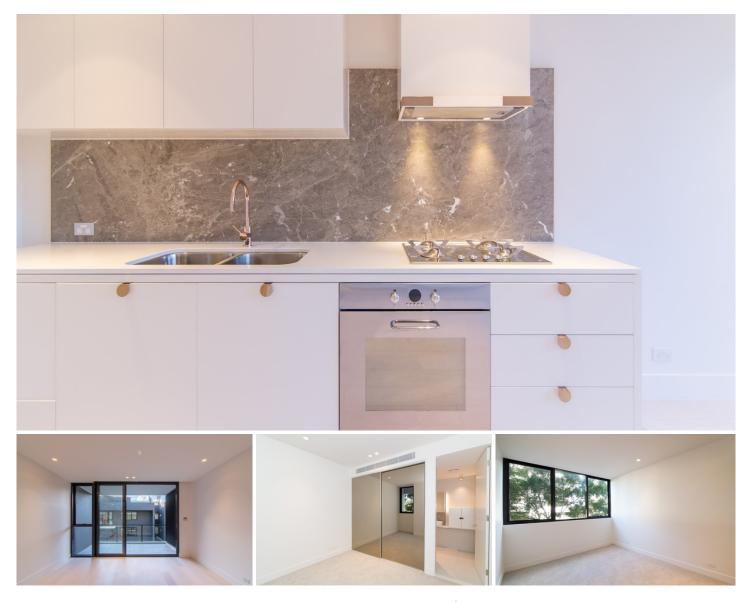

Open plan lounge & dining area w floorboards
Designer gas kitchen w stainless steel SMEG appliances
Master bedroom w built-in robes & stylish ensuite
Well-appointed second bedroom w built-in robes
North facing entertainers terrace w complex views
Stylish bathroom & separate laundry w dryer
Ducted air conditioning & ample storage space
Security building w video intercom & lift access
Provisions for Foxtel throughout & NBN internet
Undercover secure car space & storage box
Communal rooftop terrace w city views