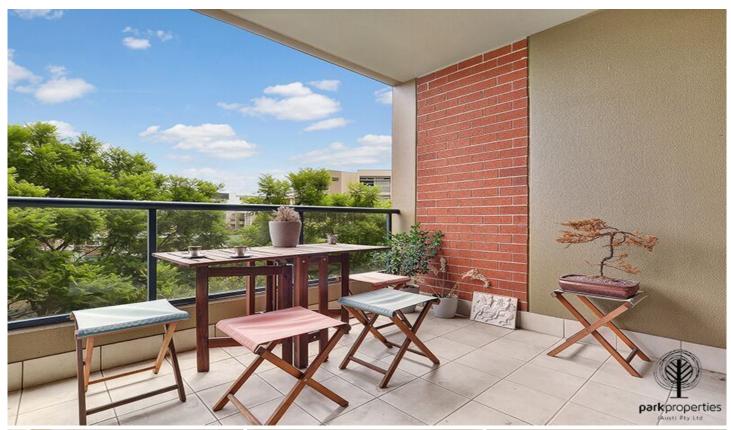

Light filled open plan lounge & dining area Modern gas kitchen w stainless steel appliances Bedroom w built in robes & balcony access Private entertainers balcony w leafy outlook Stylish bathroom w tub & internal laundry w dryer Separate study area & generous storage space Secure car space & ample visitor parking

Placed just steps from the hip Erskineville Village, the eat streets of King and Crown Streets and minutes to The Grounds, Campos, Rosetta Stone Bakery, Bread & Circus,