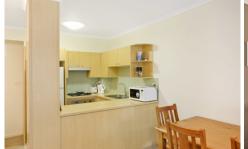

Light filled open plan lounge & dining area Modern gas kitchen w stainless steel appliances Bedroom w built in robes & balcony access Private entertainers balcony w leafy outlook Stylish bathroom w tub & internal laundry w dryer Separate study area & generous storage space Secure car space & ample visitor parking