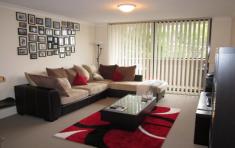

Generous open plan lounge & dining area Modern gas kitchen w stainless steel appliances North facing balcony w private leafy outlook Spacious bedroom w large built-in robes Bathroom w tub & internal laundry w dryer Air conditioning & generous storage space Secure car space & ample visitor parking