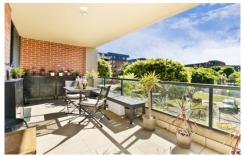

Large open plan lounge & dining area
Designer gas kitchen w stainless steel appliances
Generous bedroom w walk-in robe & balcony access
Sunny full length entertainers balcony w complex views
Stylish bathroom w tub & internal laundry w dryer
Separate study area & generous storage space
Secure car space & ample visitor parking