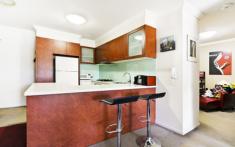

Large open plan lounge & dining area
Designer gas kitchen w stainless steel appliances
Generous bedroom w walk-in robe & balcony access
Sunny full length entertainers balcony w complex views
Stylish bathroom w tub & internal laundry w dryer
Separate study area & generous storage space
Secure car space & ample visitor parking