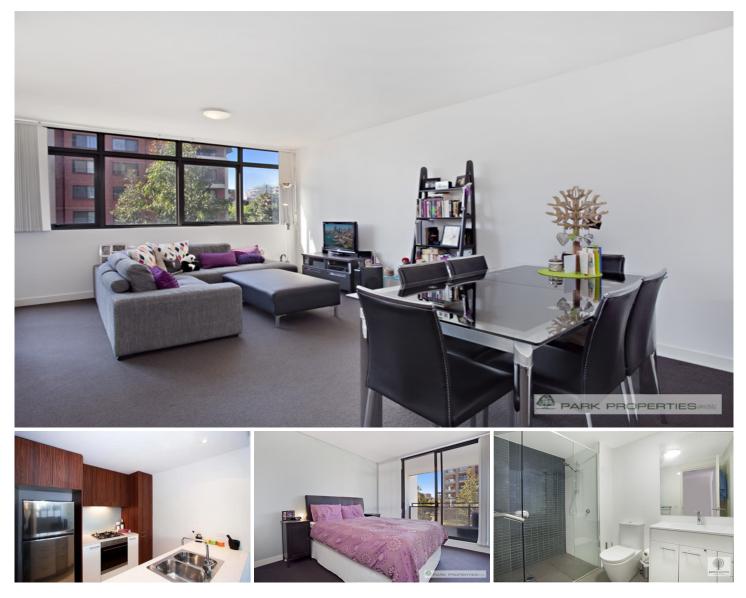

## 65/2-4 Coulson Street ERSKINEVILLE NSW

Located in the highly sought after Verve complex, this executive one bedroom apartment has been architecturally designed by Turner & Associates. Showcasing a generous layout with modern finishes and an ideal light filled aspect, this apartment is a great option for people seeking an easy care property in a superb lifestyle location.

Light-filled open plan lounge & dining area Designer gas kitchen w stainless steel appliances Entertainers balcony w leafy outlook Double bedroom w built-in robes & balcony access Stylish bathroom w separate laundry & dryer Secure building w video intercom & lift access

This stylishly presented residence is further enhanced by its highly desirable location within moments' walk to stations, shops, pubs and Newtown's famous King Street