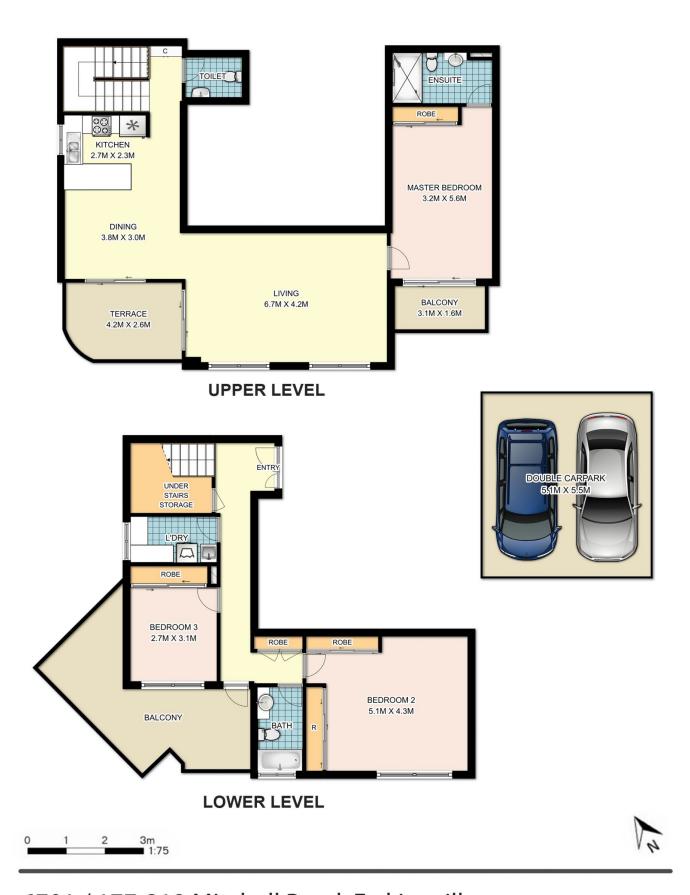

Three bedrooms, master w/ ensuite & private balcony Open plan dining w/ well-appointed gas kitchen Very large lounge living w/ access to a sunny balcony Sun drenched balconies w/ internal complex views Separate laundry room w/ dryer and built in storage Two undercover secure car spaces.

## 6701 / 177-219 Mitchell Road, Erskineville

DISCLAIMER: SYDRealEstatePhoto accepts no liability for the accuracy of details contained within our floor plans. The plan scale in meters. Indicative only. Dimensions are approximate. All information contained here in is gathered from sources we believe to be reliable. However we cannot guarantee its accuracy and interested persons should rely on their own enquiries.