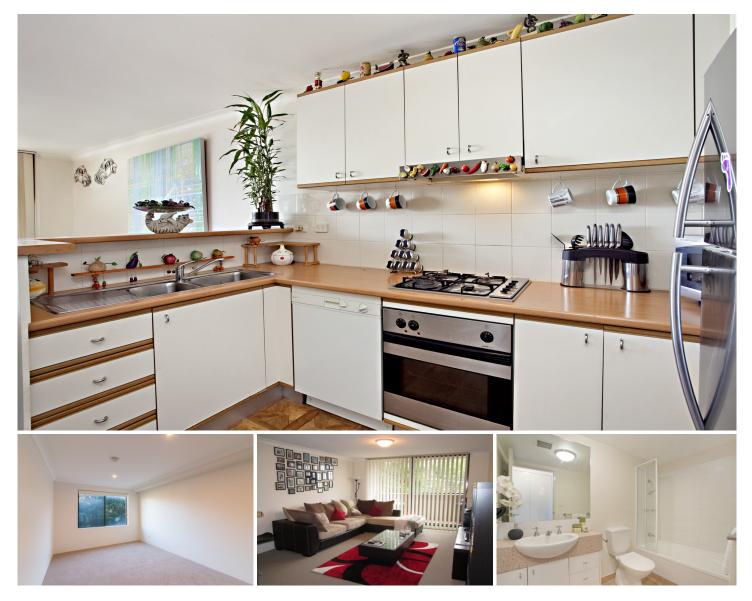

## 9202/177-219 Mitchell Road ERSKINEVILLE NSW

Generously proportioned, this one bedroom, one bathroom apartment is located within the sought after lifestyle complex that is Sydney Park Village. Situated on the second floor with an ideal northerly aspect and leafy outlook, this apartment offers ultimate convenience with a cosmopolitan lifestyle address.

Generous open plan lounge & dining area Modern gas kitchen w stainless steel appliances Well-appointed bedroom w built-in wardrobes Bathroom w tub & internal laundry w dryer North facing balcony w leafy outlook