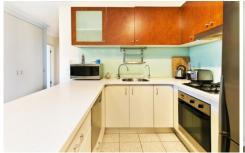

Generous open plan lounge & dining area Modern gas kitchen w stainless steel appliances Main bedroom w walk-in robe & ensuite Spacious second bedroom w built-in robes Bathroom w tub & separate laundry w dryer Air conditioning & generous storage space Balcony w views overlooking Sydney Park Secure car space & ample visitor parking