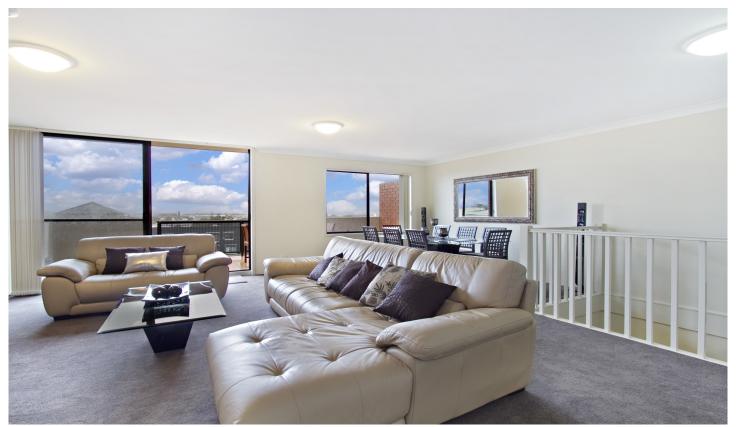

Oversized open plan lounge & dining area
North facing entertaining terrace w city views
Modern gas kitchen w stainless steel appliances
Large main bedroom w built-in robes & ensuite
Generous second bedroom w built-in robes
Stylish bathroom w tub & separate laundry w dryer
Ample storage throughout & separate wash room
Undercover secure car space & ample visitor parking