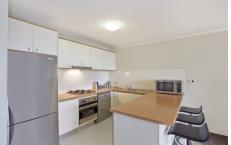

Oversized open plan lounge & dining area
North facing entertaining terrace w city views
Modern gas kitchen w stainless steel appliances
Large main bedroom w built-in robes & ensuite
Generous second bedroom w built-in robes
Stylish bathroom w tub & separate laundry w dryer
Ample storage throughout & separate wash room
Undercover secure car space & ample visitor parking