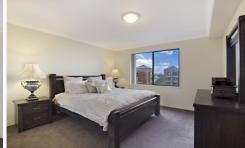

Oversized open plan lounge & dining area
North facing entertaining terrace w city views
Modern gas kitchen w stainless steel appliances
Large main bedroom w built-in robes & ensuite
Generous second bedroom w built-in robes
Stylish bathroom w tub & separate laundry w dryer
Ample storage throughout & separate wash room
Undercover secure car space & ample visitor parking