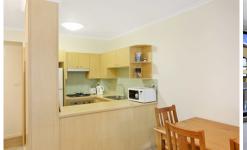

Light filled open plan lounge & dining
Modern gas kitchen w stainless steel appliances
Spacious bedroom w large built-in robes
Entertainers balcony w leafy outlook
Stylish bathroom w tub & internal laundry w dryer
Separate study area perfect for home office
Security car space & ample visitor parking