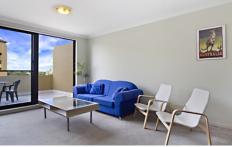

Light filled open plan lounge & dining
Modern gas kitchen w stainless steel appliances
Spacious bedroom w large built-in robes
Entertainers balcony w leafy outlook
Stylish bathroom w tub & internal laundry w dryer
Separate study area perfect for home office
Security car space & ample visitor parking