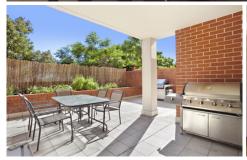

Light filled open plan lounge & dining area Gourmet gas kitchen w stainless steel appliances Large bedroom w built in robes & balcony access Oversized courtyard perfect for entertaining Stylish bathroom w tub & internal laundry w dryer Separate study area perfect for home office Secure car space & ample visitor parking