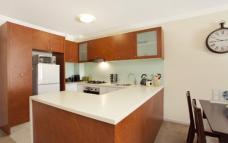

Light filled open plan lounge & dining area Gourmet gas kitchen w stainless steel appliances Large bedroom w built in robes & balcony access Oversized courtyard perfect for entertaining Stylish bathroom w tub & internal laundry w dryer Separate study area perfect for home office Secure car space & ample visitor parking