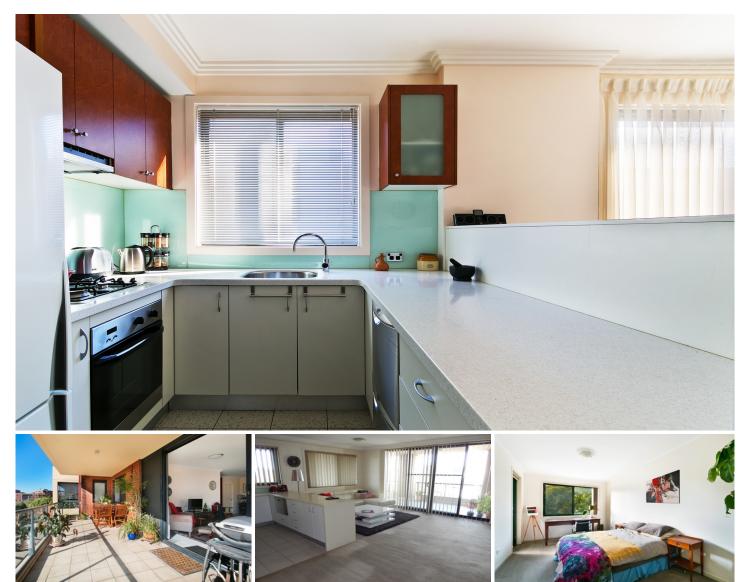

## 13305/177-219 Mitchell Road ERSKINEVILLE NSW

Situated in the sought after Sydney Park Village complex, this light filled two bedroom corner apartment offers space, style and resort style living. Boasting a generous open plan layout, it also features a large wrap around balcony and stylish modern finishes.

Large open plan lounge & dining area Designer gas kitchen w stainless steel appliances Wrap around balcony perfect for entertaining Main bed w double built-ins, ensuite & balcony access Generous second bedroom w built-in robes Stylish bathroom w tub & separate laundry w dryer Study alcove & generous storage space Security car space & ample visitor parking