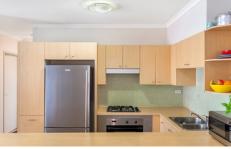

Generous open plan lounge & dining area
Designer gas kitchen w stainless steel appliances
Full length entertainers balcony w leafy outlook
Main bed w walk-in robe & stylish ensuite
Spacious second bedroom w built-in robes
Modern bathroom w tub & separate laundry w dryer
Security car space & ample visitor parking