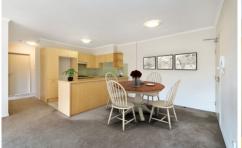

Generous open plan lounge & dining area
Designer gas kitchen w stainless steel appliances
Full length entertainers balcony w leafy outlook
Main bed w walk-in robe & stylish ensuite
Spacious second bedroom w built-in robes
Modern bathroom w tub & separate laundry w dryer
Security car space & ample visitor parking