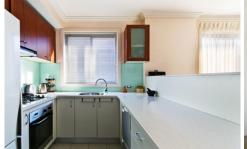

Light filled open plan lounge & dining area
Main bedroom w built-ins, ensuite & balcony access
Designer gas kitchen w stainless steel appliances
Spacious second bedroom w built-in robes
Sunny balcony perfect for outdoor entertaining
Stylish bathroom w tub & separate laundry w dryer
Separate study alcove & ample storage space
Security car space & ample visitor parking