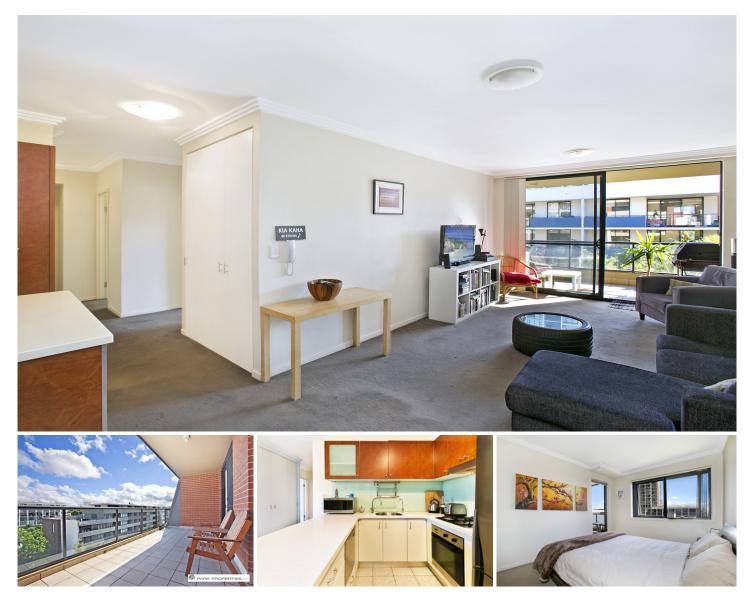

## 14604/177-219 Mitchell Road ERSKINEVILLE NSW

Nestled in Sydney Park Village with an ideal westerly aspect, this two bedroom apartment is set moments from the Inner Wests most coveted conveniences. Boasting generous open plan living, it also features light-filled interiors with stylish modern finishes throughout.

Light filled open plan lounge & dining area Designer gas kitchen w stainless steel appliances Full length entertainers balcony w leafy outlook Main bedroom w walk-in robe & stylish ensuite Spacious second bedroom w built-in robes Bathroom w tub & separate laundry w dryer Secure car space & ample visitor parking