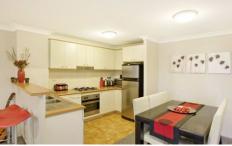

Light-filled open plan lounge & dining area Gas kitchen w stainless steel appliances Generous bedroom w built-in robes Bathroom w tub & separate laundry w dryer New carpet & paint throughout Secure car space & ample visitor parking