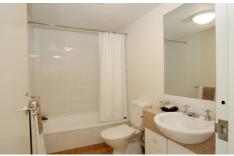

Light-filled open plan lounge & dining area Gas kitchen w stainless steel appliances Generous bedroom w built-in robes Bathroom w tub & separate laundry w dryer New carpet & paint throughout Secure car space & ample visitor parking