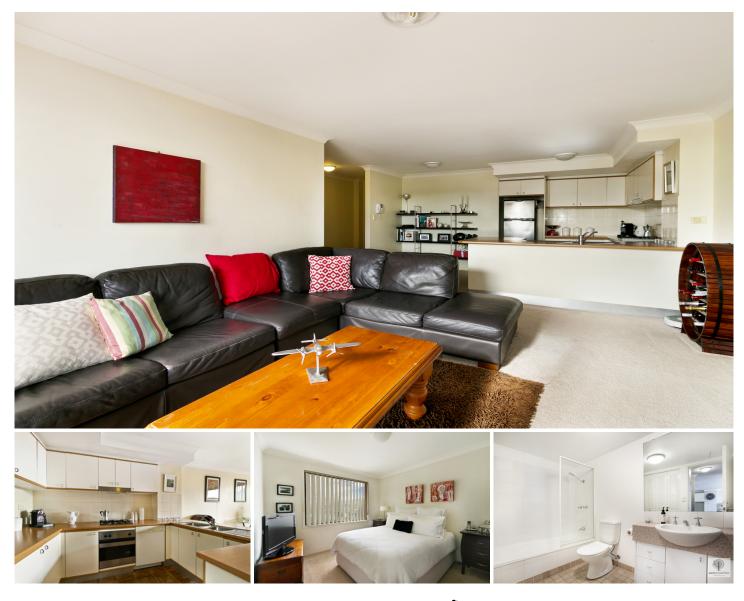

## 6502/177-219 Mitchell Road ERSKINEVILLE NSW

Nestled in Sydney Park Village with an ideal westerly aspect and complex views, this two bedroom apartment is set moments from the Inner Wests most coveted conveniences. Boasting generous open plan living, it also features light-filled interiors with stylish modern finishes throughout.

Light filled open plan lounge & dining area Modern gas kitchen w stainless steel appliances Entertainers balcony w leafy outlook & complex views Main bedroom w walk-in robe & ensuite Spacious second bedroom w built-in robes Bathroom w tub & separate laundry w dryer Air conditioning in every room Secure car space & ample visitor parking

Placed just steps from the hip Erskineville Village, the eat