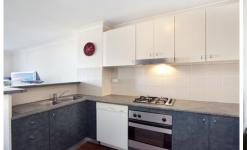

Light filled open plan lounge & dining area Gas kitchen w stainless steel appliances Spacious bedroom w walk-in robes Bathroom w tub & separate laundry w dryer North facing balcony w garden views Secure car space & ample visitor parking