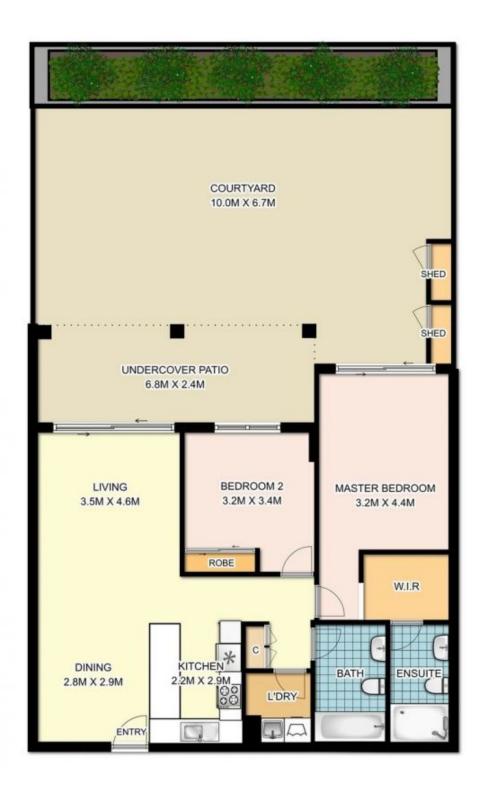

## 15105/177-219 Mitchell Road Erskineville NSW

Enjoy the essence of outdoor living and entertaining in this extensively renovated two bedroom apartment. Showcasing a new statement in urban luxury, this 184 sqm courtyard apartment is situated in the heart of Erskineville's vibrant village culture. Epitomising sleek, open plan living, this apartment offers low-maintenance designer living on the buzzing inner-city fringe.

Tranquil leafy surrounds backing onto Bamal Way Sun filled courtyard w/ covered entertaining area Living & dining areas leading to the courtyard Main bedroom w/ ensuite and outdoor access Fully renovated kitchen w/ all new appliances Hardwood timber flooring & two air con units Secure undercover parking & ample visitor parking

## 15105 / 177-219 Mitchell Road, Erskineville

DISCLAIMER: SYDRealEstatePhoto accepts no liability for the accuracy of details contained within our floor plans. The plan scale in meters. Indicative only. Dimensions are approximate. All information contained here in is gathered from sources we believe to be reliable. However we cannot guarantee its accuracy and interested persons should rely on their own enquiries.