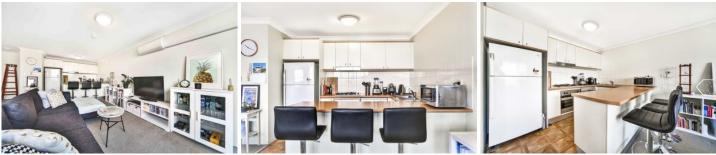

Spacious lounge and dining w/ air conditioning Sun drenched balcony w/ internal complex views Well-appointed gas kitchen w/ dishwasher Two double sized bedrooms w/ built-in robes Separate internal laundry w/ dryer and storage Two full bathrooms plus a guest powder room Undercover secure car space & visitor parking