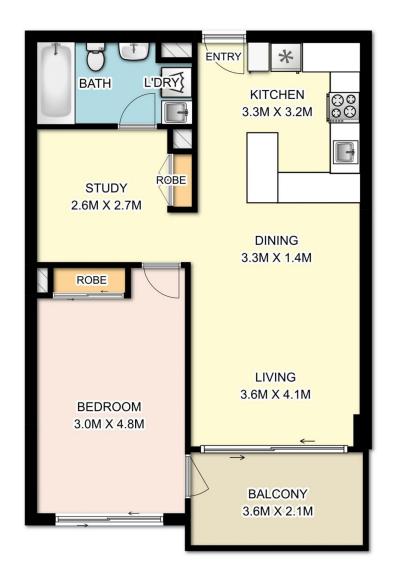

## 16208 / 177-219 Mitchell Road, Erskineville

DISCLAIMER: SYDRealEstatePhoto accepts no liability for the accuracy of details contained within our floor plans. The plan scale in meters. Indicative only. Dimensions are approximate. All information contained here in is gathered from sources we believe to be reliable. However we cannot guarantee its accuracy and interested persons should rely on their own enquiries.