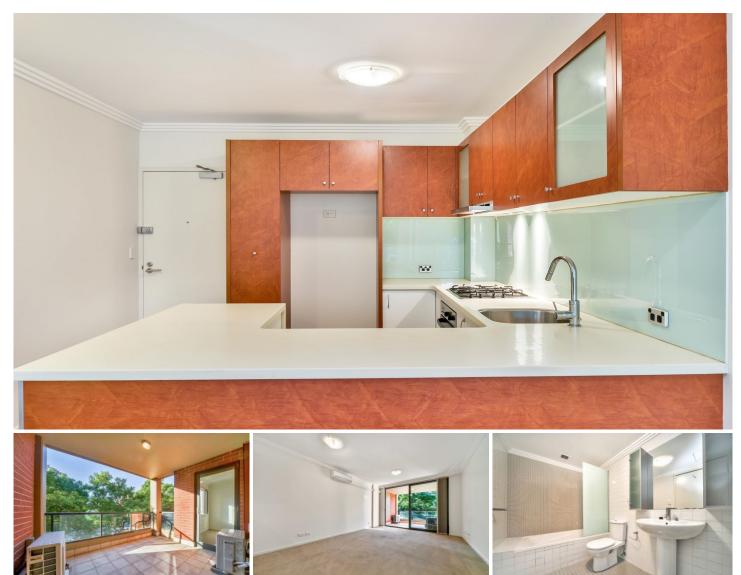

## 16208/177-219 Mitchell Rd Erskineville NSW

Offering sophistication & tranquillity amongst Erskineville's vibrant urban shopping, cafe and dining precinct, this generously proportioned one bedroom plus study apartment showcases spacious living and north facing views situated within the popular Sydney Park Village complex.

Open plan lounge & dining w/ air conditioning Well-appointed gas kitchen w/ s/s appliances Bedroom w/ built-in robe & air conditioning Separate study w/ built-in robe Modern bathroom w/ tub & laundry facilities Undercover balcony w/ north aspect Secure car space, lift access & visitor parking High speed Internet access available w/ NBN Total levies \$1534.89 pq