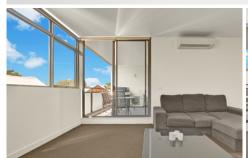

Light-filled open plan lounge & dining area
Designer gas kitchen w stainless steel appliances
Double bedroom w built-in robes & balcony access
Stylish bathroom w separate laundry & dryer
North facing balcony perfect for entertaining
Air conditioning & generous storage space
Secure building w video intercom & lift access