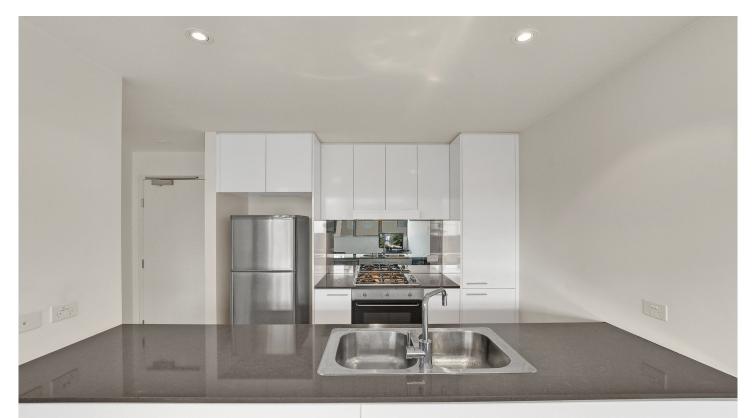

Light-filled open plan lounge & dining area
Designer gas kitchen w stainless steel appliances
Double bedroom w built-in robes & balcony access
Stylish bathroom w separate laundry & dryer
North facing balcony perfect for entertaining
Air conditioning & generous storage space
Secure building w video intercom & lift access