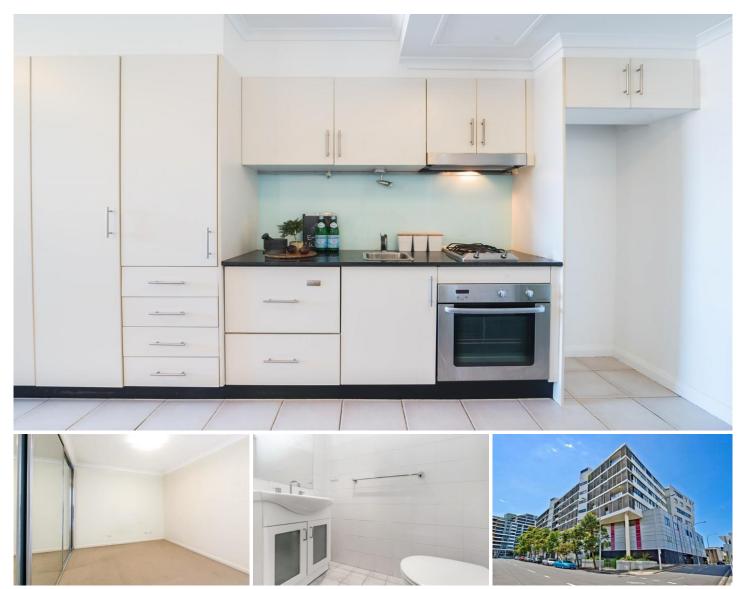

## 102/11A Lachlan Street WATERLOO NSW

Perfectly positioned in the heart of Waterloo, this modern apartment with security parking features generous open plan living matched with light filled interiors. Offering a lifestyle of convenience and affordability, it stands within easy reach of Centennial Park and is also only moments from city transport, East Village Shopping Centre and Danks Street's popular shops, cafes & restaurants.

Ground floor position w private street entrance Light filled open plan lounge & dining area Spacious bedroom w built in robes & wash room Modern bathroom & internal laundry w washer/dryer Galley gas kitchen w stainless steel appliances Air conditioning, new carpet & paint throughout Security complex w undercover car space