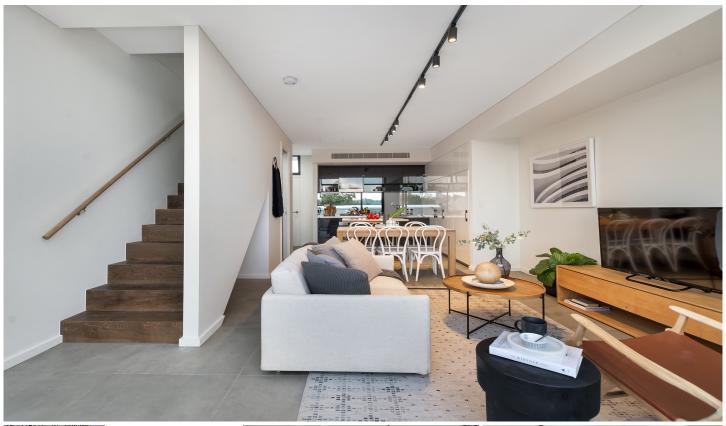

## 2/76 Mitchell Road ALEXANDRIA NSW

The perfect blend of raw & contemporary warehouse features, industrial tones & modern touches, Mitchell + Fountain is sure to impress in this inner-city enclave.

A boutique warehouse conversion of only 21 apartments over 4 levels w/ solid original brickwork, original steel beams, concrete lift & upscale interiors, exteriors and landscaping.

Light filled living area w/ open plan design, leading to private entertaining terrace w/ leafy district aspect

Concrete flooring to bring an industrial edge to this warehouse style apartment

Kitchens are luxuriously appointed w/ stainless steel tops, mirror splashbacks, under cabinet lighting, storage & appliances - fridge, dishwasher, oven, gas cook top, range hood