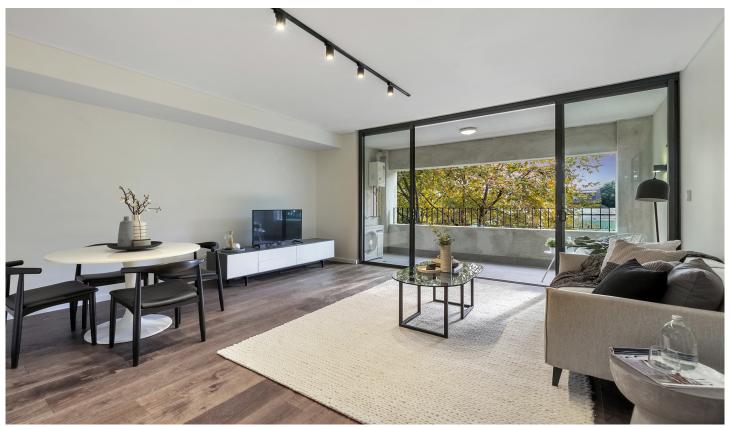

## 1/76 Mitchell Road ALEXANDRIA NSW

The perfect blend of raw & contemporary warehouse features, industrial tones & modern touches, Mitchell + Fountain is sure to impress in this inner-city enclave.

A boutique warehouse conversion of only 21 apartments over 4 levels w/ solid original brickwork, original steel beams, concrete lift & upscale interiors, exteriors and landscaping.

Light filled living areas w/ open plan design, leading to private entertaining balconies & terraces some w/ leafy district aspects

Some w/ concrete flooring to bring an industrial edge to these warehouse style apartments

Kitchens are luxuriously appointed most w/ stainless steel tops, mirror splashbacks, under cabinet lighting, storage & appliances - fridge, dishwasher, oven, gas cook top, range