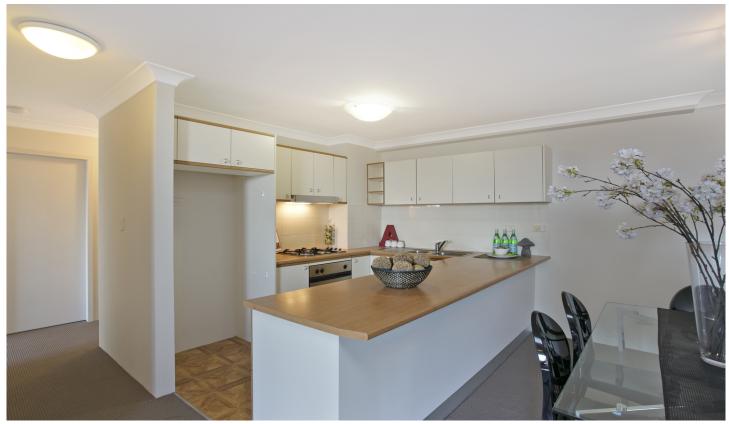

Light filled open plan lounge & dining area
Gas kitchen w stainless steel appliances
Large main bedroom w walk-in robe & ensuite
Entertainer's balcony w complex views
Oversized second bedroom w built-in robes
Bathroom w tub & separate laundry w dryer
Secure car space & ample visitor parking