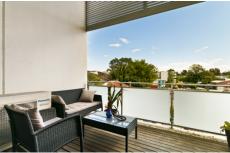

Light filled open plan lounge & dining w high ceilings
Gas kitchen w stainless steel appliances including fridge
Loft style double bedroom w large built-in robes
Sunny covered balcony perfect for entertaining
Stylish bathroom & separate laundry w washer/dryer
Air conditioning, generous storage & floorboards
Security complex w intercom access & outdoor pool