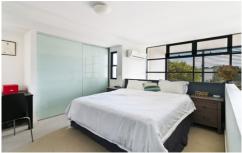

Light filled open plan lounge & dining w high ceilings
Gas kitchen w stainless steel appliances including fridge
Loft style double bedroom w large built-in robes
Sunny covered balcony perfect for entertaining
Stylish bathroom & separate laundry w washer/dryer
Air conditioning, generous storage & floorboards
Security complex w intercom access & outdoor pool