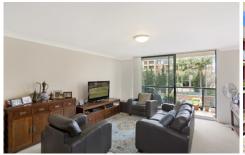

Large open plan lounge & dining area
Gas kitchen w stainless steel appliances
Large main bedroom w walk-in robe & ensuite
Entertainer's balcony w complex views
Spacious second bedroom w built-in robes
Bathroom w tub & separate laundry w dryer
Secure car space & ample visitor parking