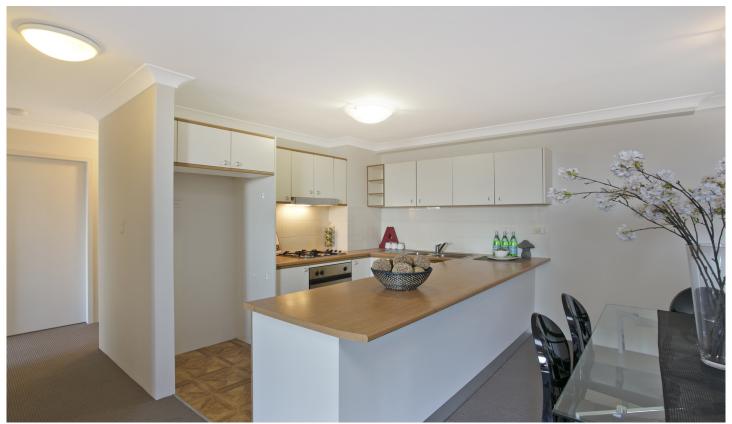

Large open plan lounge & dining area
Gas kitchen w stainless steel appliances
Large main bedroom w walk-in robe & ensuite
Entertainer's balcony w complex views
Spacious second bedroom w built-in robes
Bathroom w tub & separate laundry w dryer
Secure car space & ample visitor parking