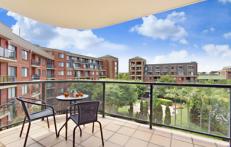

Large open plan lounge & dining area
Gas kitchen w stainless steel appliances
Large main bedroom w walk-in robe & ensuite
Entertainer's balcony w complex views
Spacious second bedroom w built-in robes
Bathroom w tub & separate laundry w dryer
Secure car space & ample visitor parking