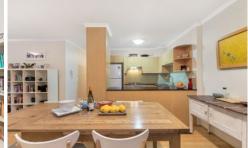

Main bedroom w/ study and courtyard access Spacious second bedroom w/ built in robe Renovated bathrooms w/ stone top vanities

Open plan living and dining adjacent to courtyard Fully integrated gas kitchen w/ new dishwasher Large 40 sqm courtyard w/ an undercover area Separate internal laundry and ample storage Secure car space, lift access and visitor parking