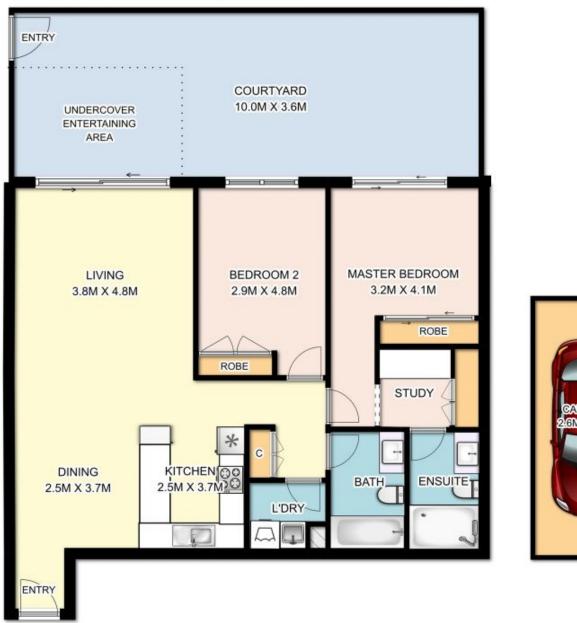

## 18101/177-219 Mitchell Road Erskineville NSW

Enjoy this 140 sqm ground floor apartment situated in the heart of Erskineville's vibrant village culture. This two bedroom apartment offers an internal facing courtyard, bamboo floors throughout , renovated bathrooms and is presented in beautiful condition bound to attract owner occupiers and investors who appreciate modern living with resort style facilities.

Main bedroom w/ study and courtyard access Spacious second bedroom w/ built in robe Renovated bathrooms w/ stone top vanities

Open plan living and dining adjacent to courtyard Fully integrated gas kitchen w/ new dishwasher Large 40 sqm courtyard w/ an undercover area Separate internal laundry and ample storage Secure car space, lift access and visitor parking

## 18101 / 177-219 Mitchell Road, Erskineville

DISCLAIMER: SYDRealEstatePhoto accepts no liability for the accuracy of details contained within our floor plans. The plan scale in meters. Indicative only. Dimensions are approximate. All information contained here in is gathered from sources we believe to be reliable. However we cannot guarantee its accuracy and interested persons should rely on their own enquiries.