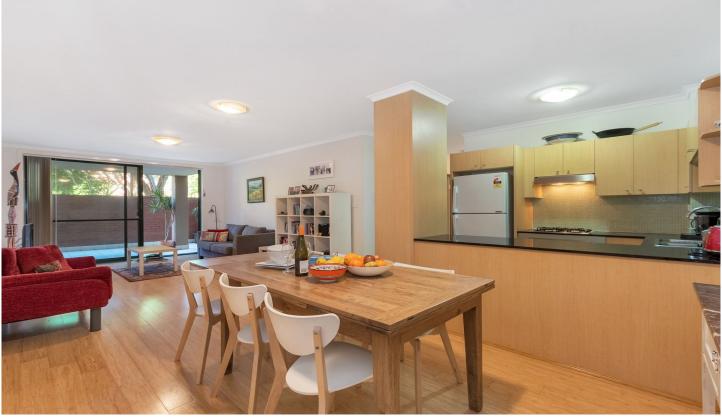

## 18101/177-219 Mitchell Road Erskineville NSW

Enjoy this 140 sqm ground floor apartment situated in the heart of Erskineville's vibrant village culture. This two bedroom apartment offers an internal facing courtyard, bamboo floors throughout , renovated bathrooms and is presented in beautiful condition bound to attract owner occupiers and investors who appreciate modern living with resort style facilities.

Main bedroom w/ study and courtyard access Spacious second bedroom w/ built in robe Renovated bathrooms w/ stone top vanities

Open plan living and dining adjacent to courtyard Fully integrated gas kitchen w/ new dishwasher Large 40 sqm courtyard w/ an undercover area Separate internal laundry and ample storage Secure car space, lift access and visitor parking