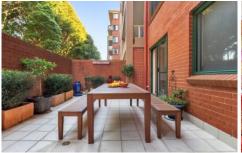

Main bedroom w/ study and courtyard access Spacious second bedroom w/ built in robe Renovated bathrooms w/ stone top vanities

Open plan living and dining adjacent to courtyard Fully integrated gas kitchen w/ new dishwasher Large 40 sqm courtyard w/ an undercover area Separate internal laundry and ample storage Secure car space, lift access and visitor parking