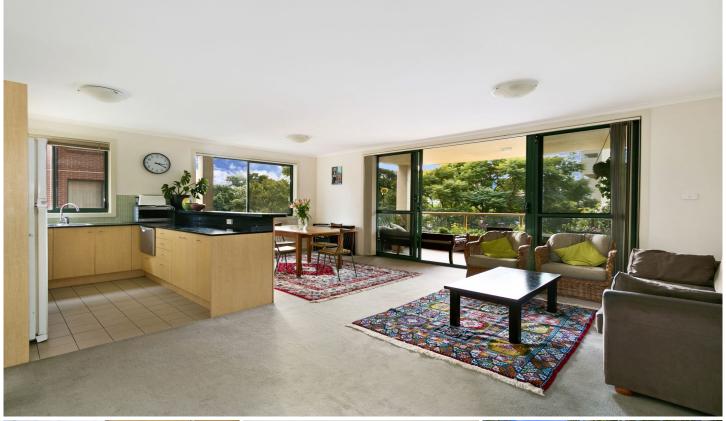

Modern granite kitchen w/ stainless steel gas appliances including dishwasher

Open plan living w/ defined lounge & dining spaces, north facing balcony w/ leafy outlook

3 double bedrooms all w/ built in robes & master w/ ensuite & balcony access